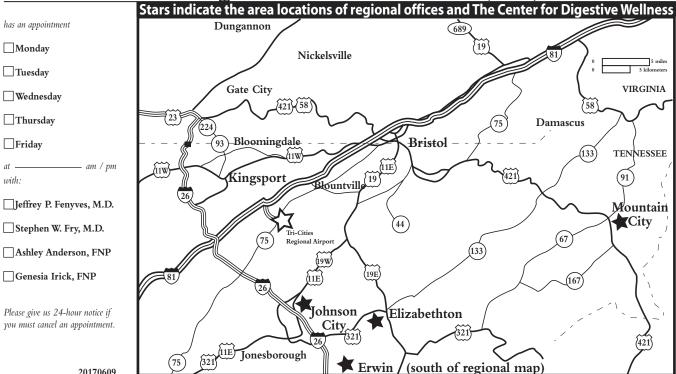

has an appointment

Monday

Thursday

Friday

with:

☐ Jeffrey P. Fenyves, M.D.

Stephen W. Fry, M.D.

Ashley Anderson, FNP

Genesia Irick, FNP

Please give us 24-hour notice if you must cancel an appointment.

20170609