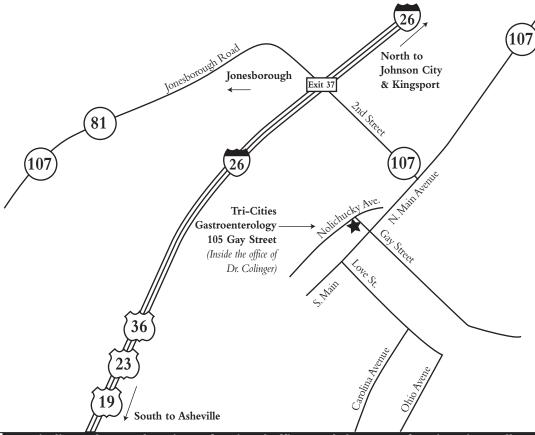

## To our Erwin Office from the south on I-26:

Drive north on I-26 / US-19-23. Take the exit toward 2nd Street in Erwin.
Turn right at 2nd Street.
Take the 3rd right onto
N. Main Avenue. Take the 2nd right onto Gay Street. The office will be on the right. 105 Gay Street.

## To our Erwin Office from the north on I-26:

Drive South on I-26. Take exit 37 for TN-81/ TN-107 toward Erwin. Take the 3rd right onto N. Main Avenue. Take the 2nd right onto Gay Street. The office will be on the right. 105 Gay Street.